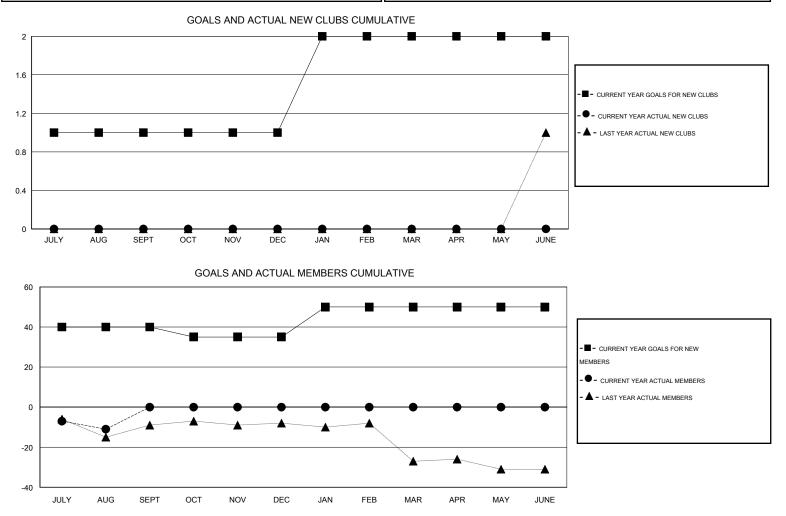

## LOCATION REP OF SOUTH AFRICA

GMT CA 6-Afi

|                            |                  | Clubs               |                            |                             |                            |                    | Members                          |                              |                             |
|----------------------------|------------------|---------------------|----------------------------|-----------------------------|----------------------------|--------------------|----------------------------------|------------------------------|-----------------------------|
| RESULTS FOR 2014-2015      |                  |                     |                            |                             | RESULTS FOR 2014-2015      |                    |                                  |                              |                             |
| QUARTER                    | NEW CLUB<br>GOAL | ACTUAL NEW<br>CLUBS | ACTUAL<br>DROPPED<br>CLUBS | ACTUAL NET<br>GAIN/<br>LOSS | QUARTER                    | NEW MEMBER<br>GOAL | ACTUAL TOTAL<br>MEMBERS<br>ADDED | ACTUAL<br>DROPPED<br>MEMBERS | ACTUAL NET<br>GAIN/<br>LOSS |
| JULY/AUG/SEPT              | 1<br>0           | 0                   | 0<br>0                     | 0                           | JULY/AUG/SEPT              | 40<br>-5           | 5<br>0                           | 16<br>0                      | -11<br>0                    |
| OCT/NOV/DEC<br>JAN/FEB/MAR | 1                | 0                   | 0                          | 0                           | OCT/NOV/DEC<br>JAN/FEB/MAR | 15                 | 0                                | 0                            | 0                           |
| APR/MAY/JUNE               | 0                | 0                   | 0                          | 0                           | APR/MAY/JUNE               | 0                  | 0                                | 0                            | 0                           |